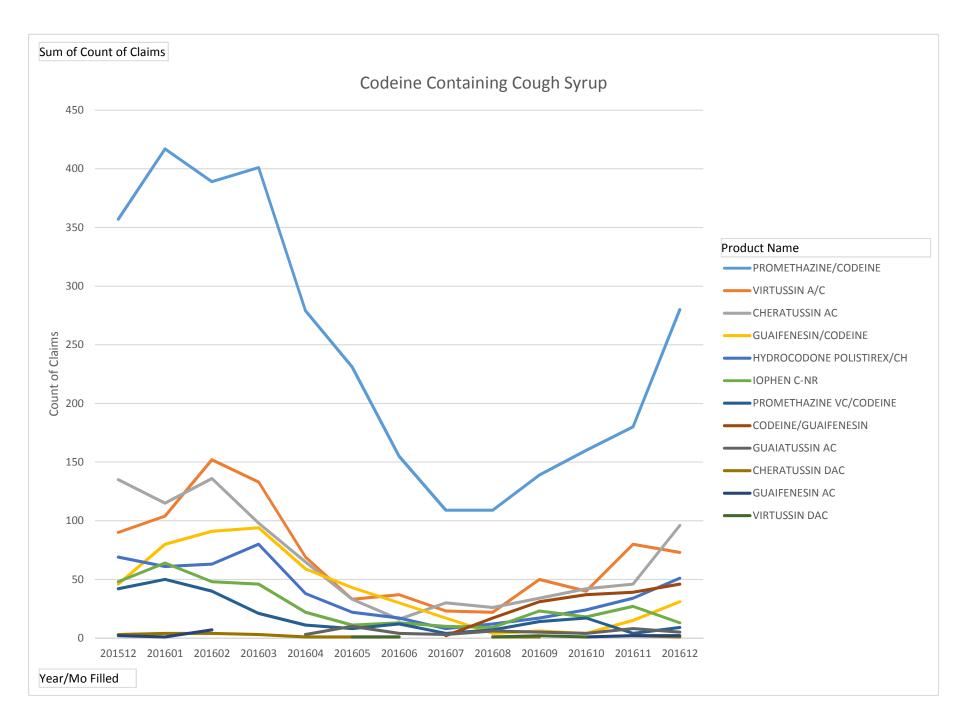

Carl Jeffery: For those types of requests we have to work with the medical claims vendor. We can try it.

Paul Oesterman, Chairman: Cough suppressants with dextromethorphan or guaifenesin.

Carl Jeffery: The first graph shows all the cough suppressants total, I thought it was interesting. I don't ever really think of it, but benzonate is the largest use. Promethazine has the quantity limits now.

James Marx: How much did the utilization change with that quantity limit.

Carl Jeffery: We looked at that at one of the other meetings, and there was a pretty good reduction. The use looks to be seasonal, the fall and winter shows an increase. Liquid combinations are next, most of these are pretty reasonable.

Paul Oesterman, Chairman: When I tried to review the top 20 cough suppressant with the liquids, the guaifenesin with codeine has about four different entries, it doesn't look like they are reflected in the liquid combination, only the Iophen C is there. I think for the most part, most practitioners, the guaifenesin with codeine is the go-to cough syrup.

Carl Jeffery: I think it is because of the way they are listed in our system, the combinations with codeine fall in the codeine class.

Paul Oesterman, Chairman: Can you bring this back next time with the codeine?

Carl Jeffery: Sure, the request for this report was combinations of dextromethorphan and guaifenesin. We can look at that next time.

Paul Oesterman, Chairman: I know why we looked at the promethazine before, we might want to consider quantity limits on the codeine products for next time.