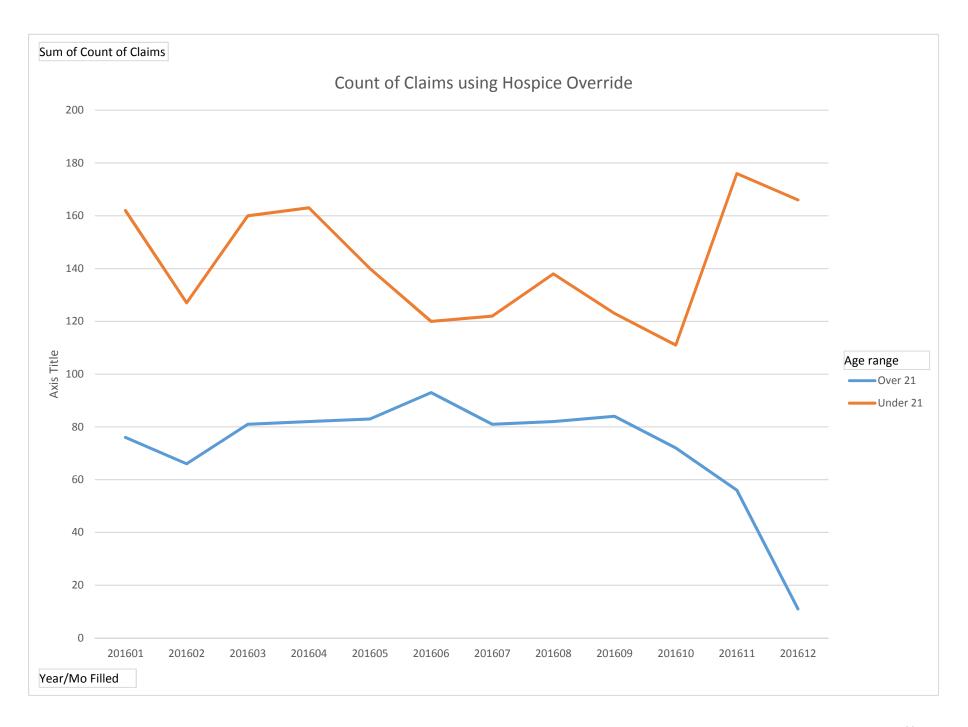

# **Hospice Override (Top 20)**

1/1/2016 - 12/31/2016

| w Labels                  | Sum of Count of Members | Sum of Count of Claims | Sum of Pharm Paid |
|---------------------------|-------------------------|------------------------|-------------------|
| Under 21                  | 829                     | 947                    | \$380,939.1       |
| RANITIDINE HCL            | 124                     | 138                    | \$1,919.3         |
| E.E.S. GRANULES           | 33                      | 68                     | \$18,579.2        |
| BUDESONIDE                | 55                      | 57                     | \$16,728.4        |
| CETIRIZINE HCL ALLERGY CH | 53                      | 56                     | \$838.2           |
| STERILE WATER IRRIGATION  | 39                      | 50                     | \$2,340.5         |
| BACLOFEN                  | 44                      | 49                     | \$1,478.4         |
| PREDNISOLONE              | 44                      | 47                     | \$634.4           |
| TOBRAMYCIN                | 45                      | 45                     | \$155,499.0       |
| PULMOZYME                 | 43                      | 44                     | \$160,346.9       |
| MONTELUKAST SODIUM        | 44                      | 44                     | \$3,856.2         |
| LEVETIRACETAM             | 38                      | 40                     | \$1,227.7         |
| FLORANEX                  | 37                      | 39                     | \$1,622.9         |
| CEPHALEXIN                | 26                      | 38                     | \$745.7           |
| SULFAMETHOXAZOLE/TRIMETHO | 36                      | 38                     | \$1,270.2         |
| POLYVITAMIN/IRON          | 37                      | 37                     | \$492.            |
| FERROUS SULFATE           | 32                      | 34                     | \$526.3           |
| GLYCOPYRROLATE            | 32                      | 33                     |                   |
| CETIRIZINE HCL            | 30                      | 32                     |                   |
| NEXIUM                    | 29                      | 30                     | \$7,723.          |
| INFUVITE                  | 8                       | 28                     | \$1,947.:         |
| Over 21                   | 267                     | 440                    |                   |
| FUROSEMIDE                | 17                      | 49                     | \$365.0           |
| MORPHINE SULFATE ER       | 11                      | 31                     | \$684.9           |
| SIMVASTATIN               | 21                      | 29                     | \$316.            |
| QUETIAPINE FUMARATE       | 13                      | 26                     | \$349.            |
| GABAPENTIN                | 19                      | 23                     | \$378.9           |
| LAMOTRIGINE               | 11                      | 23                     | \$283.            |
| VITAMIN D                 | 9                       | 21                     | \$92.4            |
| JANTOVEN                  | 4                       | 19                     | \$126.            |
| LISINOPRIL                | 18                      | 19                     | \$207.            |
| AMLODIPINE BESYLATE       | 18                      | 19                     | \$209.4           |
| FOLIC ACID                | 14                      | 16                     | \$87.0            |
| PROPRANOLOL HCL           | 7                       |                        |                   |
| LEVOTHYROXINE SODIUM      | 15                      | 16                     |                   |
| TOPIRAMATE                | 11                      |                        |                   |
| METFORMIN HCL             | 12                      | 14                     |                   |
| MEMANTINE HCL             | 6                       |                        |                   |
| ROPINIROLE HCL            | 10                      | 13                     |                   |
| SENSIPAR                  | 4                       |                        | •                 |
| METOPROLOL TARTRATE       | 5                       | 12                     |                   |
| LEVETIRACETAM             | 9                       | 11                     | •                 |
| HYDROXYZINE HCL           | 10                      |                        | •                 |
| RANITIDINE HCL            | 7                       |                        |                   |
| SPIRONOLACTONE            | 11                      |                        |                   |
|                           |                         | 44                     | •                 |
| TEMAZEPAM                 | 5                       | 11                     | \$78.8            |