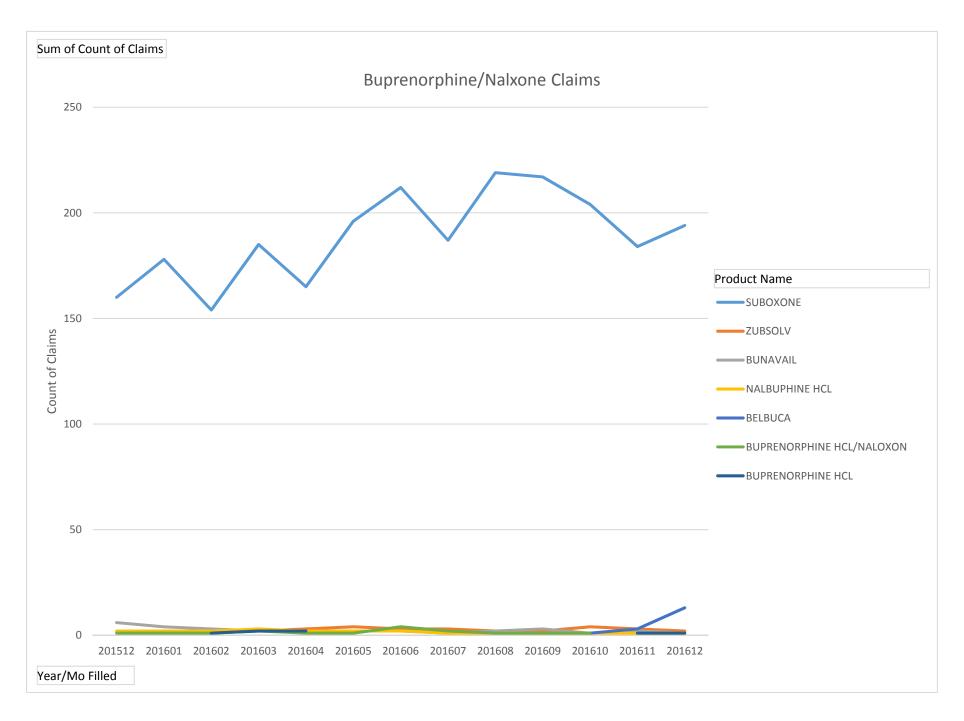

- c. <u>For Possible Action:</u> Discussion and possible adoption of updated prior authorization criteria for Suboxone® (buprenorphine/naloxone), Subutex® (buprenorphine).
  - i. Public comment on proposed clinical prior authorization criteria.
  - ii. Presentation of utilization and clinical information.
  - iii. Discussion by Board and review of utilization data.
  - iv. Proposed adoption of updated prior authorization criteria.